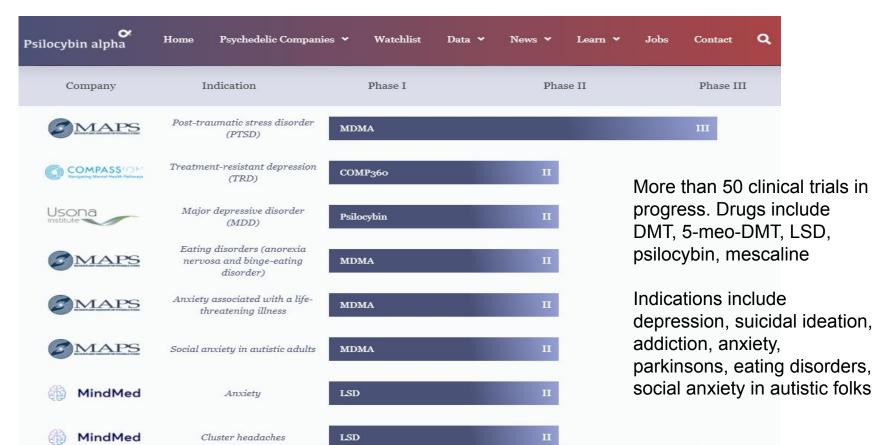

MDMA-assisted psychotherapy for PTSD from MAPS is likely in 2023, barring unforeseen events

For FDA-approved medicine, exact method TBD

As of now:

Dr's script

Trip with a therapist or other health care provider

# Western Hierarchy - Medical model Market is highly excited about these companies

Mind Medicine MindMed has a market cap of \$794.32 M, which price of \$2.59 multiplied by its outstanding share number of 306.

https://www.zacks.com > chart > MNMD > fundamental \*

Mind Medicine MindMed Inc. (MNMD) Market Cap -

#### COMPASS Pathways Plc - American (CMPS) Stock Price ...

Find the latest **COMPASS Pathways** Plc - American (CMPS) stock quote, history, news and other vital information to ... Market open. ... **Market Cap**, 1.324B.

https://www.marketwatch.com > ... > Stocks > United States

ATAI Life Sciences NV Stock Quote (US: Nasdaq) | MarketWatch

Open \$16.52; Day Range 16.07 - 16.59; 52 Week Range 13.13 - 22.91; Market Cap \$2.53B;