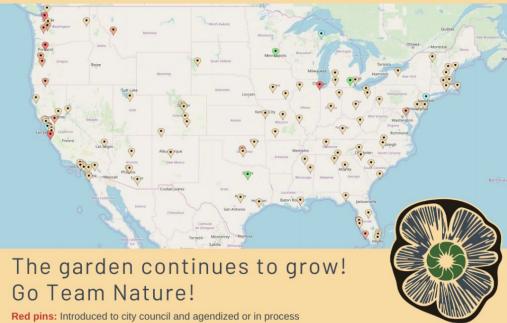

### DECRIMINALIZE NATURE RESTORING OUR ROOTS

**Green pins:** Hosting events, beginning engagement with City Council, may have interviews in media

Blue pins: Beginning to organize, DN social media accounts, Launch events,

or Participated in Visit Your Local Reps Day

Orange pins: Attending DN webinars and communication channels,

organizing community

Cream pins: Have reached out to DN and recieved DN info-packet

#DNUSA #decriminalizenature #yourcity decriminalizenature.org