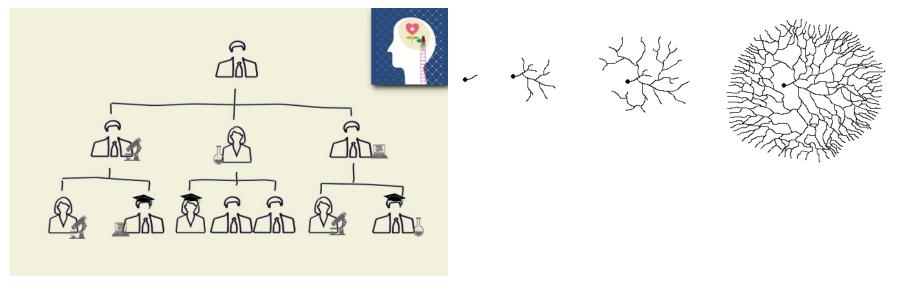

#### Spectrum for control of psychedelics

Western - Hierarchy

Southern - community

#### Hierarchical and mycelial systems have existed for eons

Hierarchy Mycelial

#### Spectrum of control

Western Hierarchy

Southern community

#### The West

Western regulatory agencies are busy designating these substances as medicines.

Hierarchy is how we get most of our powerful medicines today, from antidepressants to blood thinners to antibiotics.

#### Again: will one system dominate? Can they coexist?

Hierarchy Mycelial

#### Can they coexist?

They are existing together right now. In the future, people could choose whether they want hierarchical/medical, or community/mycelial. Advantages to each. <u>Better angels of our nature and spirit of siblinghood no reason they can't coexist.</u>

## Spectrum for control of psychedelics

Mycelial

#### Hierarchical

Hierarchy is when a few people with power decide who can take psychedelics, when and where and for what purpose.

#### Spectrum of how communities handle psychedelics

Mycelial

Mycelial is based on the model laid down by the mycelia, the roots or body of mushrooms. It's a very popular idea in psychedelic community. The idea that a group of individual cells working together can do a better job navigating the environment and bringing health than a few top-down cells dictating things

#### Which system will dominate? Can they coexist?

Hierarchy Mycelial

### Back to our spectrum for how communities handle psychs