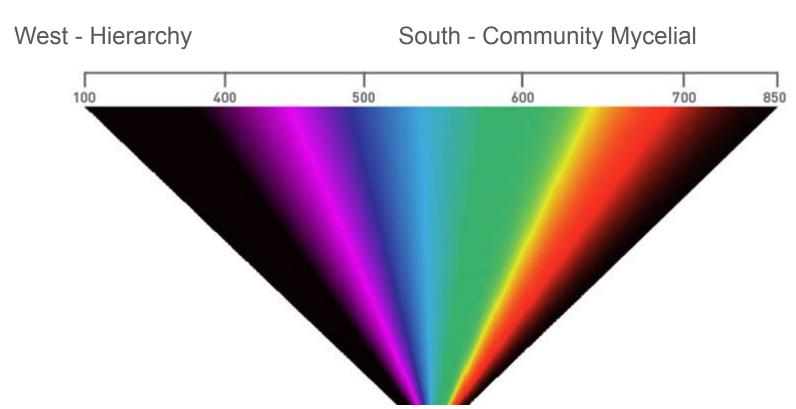

#### Spectrum for control of psychedelics

Western - Hierarchy

Southern - community

#### Hierarchical and mycelial systems have existed for eons

Hierarchy Mycelial

#### Spectrum of control

Western Hierarchy

Southern community

#### Western Hierarchy Authorities

#### The West

Western regulatory agencies are busy designating these substances as medicines.

Hierarchy is how we get most of our powerful medicines today, from antidepressants to blood thinners to antibiotics.