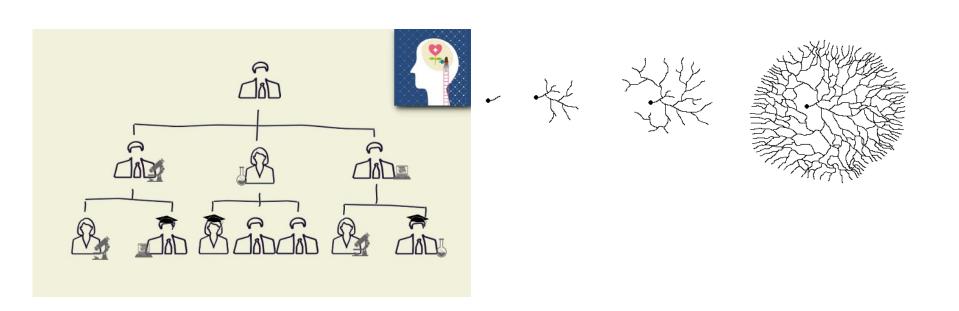

#### Spectrum for control of psychedelics

Western - Hierarchy

Southern - community

#### Hierarchical and mycelial systems have existed for eons

Hierarchy Mycelial

#### Spectrum of control

Western Hierarchy

Southern community

## Spectrum for control of psychedelics

Mycelial

#### Hierarchical

Hierarchy is when a few people with power decide who can take psychedelics, when and where and for what purpose.

#### Spectrum of how communities handle psychedelics

Mycelial

Mycelial is based on the model laid down by the mycelia, the roots or body of mushrooms. It's a very popular idea in psychedelic community. The idea that a group of individual cells working together can do a better job navigating the environment and bringing health than a few top-down cells dictating things

#### Which system will dominate? Can they coexist?

Hierarchy Mycelial

### Back to our spectrum for how communities handle psychs