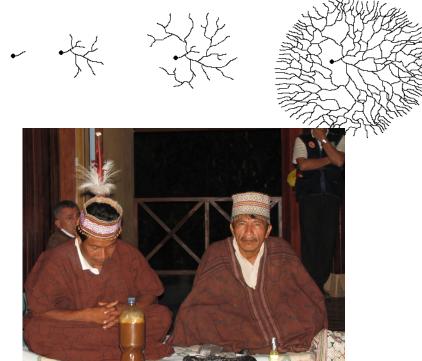

#### Right now - Global South - Ayahuasca

#### Spectrum of how communities handle psychedelics

Mycelial

Mycelial is based on the model laid down by the mycelia, the roots or body of mushrooms. It's a very popular idea in psychedelic community. The idea that a group of individual cells working together can do a better job navigating the environment and bringing health than a few top-down cells dictating things