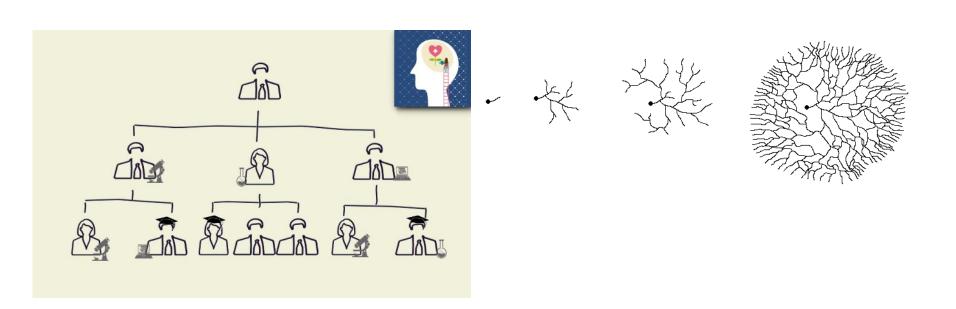

#### Spectrum for control of psychedelics

Western - Hierarchy

Southern - community

#### Hierarchical and mycelial systems have existed for eons

Hierarchy Mycelial

#### Spectrum of control

Western Hierarchy

Southern community

#### Again: will one system dominate? Can they coexist?

Hierarchy Mycelial

## Spectrum for control of psychedelics

Mycelial

#### Hierarchical

Hierarchy is when a few people with power decide who can take psychedelics, when and where and for what purpose.

#### Spectrum of how communities handle psychedelics

Mycelial

Mycelial is based on the model laid down by the mycelia, the roots or body of mushrooms. It's a very popular idea in psychedelic community. The idea that a group of individual cells working together can do a better job navigating the environment and bringing health than a few top-down cells dictating things

#### Which system will dominate? Can they coexist?

Hierarchy Mycelial

### Back to our spectrum for how communities handle psychs