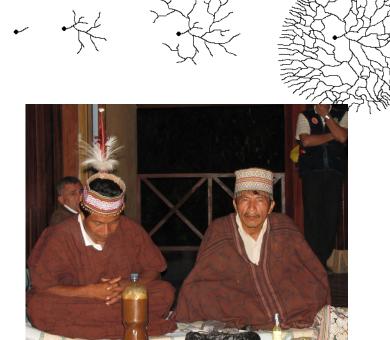

#### Spectrum for control of psychedelics

Western - Hierarchy

Southern - community

#### Hierarchical and mycelial systems have existed for eons

Hierarchy Mycelial

#### Spectrum of control

Western Hierarchy

Southern community

#### Again: will one system dominate? Can they coexist?

Hierarchy Mycelial

#### Can they coexist?

They are existing together right now. In the future, people could choose whether they want hierarchical/medical, or community/mycelial. Advantages to each. <u>Better angels of our nature and spirit of siblinghood no reason they can't coexist.</u>

## Spectrum for control of psychedelics

Mycelial

#### Hierarchical

Hierarchy is when a few people with power decide who can take psychedelics, when and where and for what purpose.

#### Spectrum of how communities handle psychedelics

Mycelial

Mycelial is based on the model laid down by the mycelia, the roots or body of mushrooms. It's a very popular idea in psychedelic community. The idea that a group of individual cells working together can do a better job navigating the environment and bringing health than a few top-down cells dictating things

#### Which system will dominate? Can they coexist?

Hierarchy Mycelial

### Back to our spectrum for how communities handle psychs