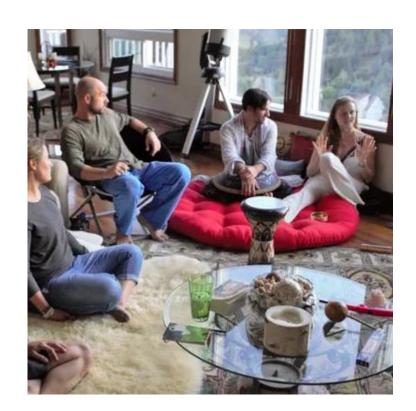

#### Colorado Psilocybin Practitioners Study

We started a study after decriminalization — was included in report to Denver City Council from the official policy review panel

#### Interviewed 16 practitioners

Microdose coach
Guide with indigenous lineage
Folks who do sitting and guiding in a more therapeutic way

Shift away from using the word "underground," which conjures dark alleys and police chases.

Many prefer "community" to "underground," as in, "community practitioners" or "community guides."