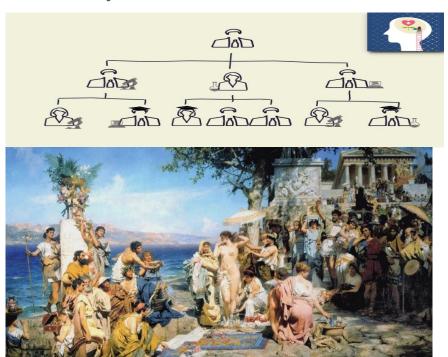

#### Spectrum for control of psychedelics

Western - Hierarchy

Southern - community

#### Western Hierarchy Authorities

#### The West

Western regulatory agencies are busy designating these substances as medicines.

Hierarchy is how we get most of our powerful medicines today, from antidepressants to blood thinners to antibiotics.

We go to a Doctor with massive amounts of training and experience who evaluates us and prescribes a med

Deep benefits to all this knowledge and evidence-based care.

Biggest movement right now in western psychedelics is using them as a medical adjunct for therapy.