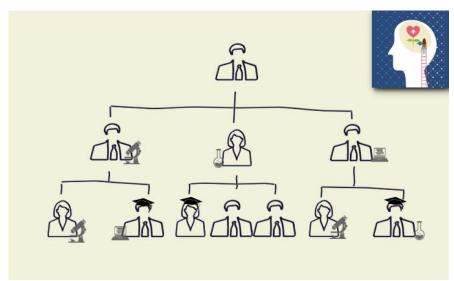

#### Spectrum for control of psychedelics

Western - Hierarchy

Southern - community

#### Hierarchical and mycelial systems have existed for eons

Hierarchy Mycelial

#### Spectrum of control

Western Hierarchy

Southern community

#### Again: will one system dominate? Can they coexist?

Hierarchy Mycelial

## Spectrum for control of psychedelics

Mycelial

#### Hierarchical

Hierarchy is when a few people with power decide who can take psychedelics, when and where and for what purpose.

#### Spectrum of how communities handle psychedelics

Mycelial

Mycelial is based on the model laid down by the mycelia, the roots or body of mushrooms. It's a very popular idea in psychedelic community. The idea that a group of individual cells working together can do a better job navigating the environment and bringing health than a few top-down cells dictating things

#### Which system will dominate? Can they coexist?

Hierarchy Mycelial

### Back to our spectrum for how communities handle psychs