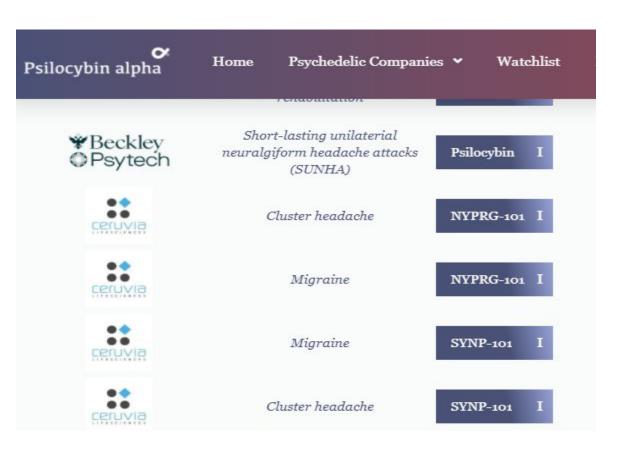

#### What guides want in regulation

- Something that allows use for things like pain, like cluster headaches.

# Phase 2 Clinical Trial of LSD for "Suicide Headaches" Begins Treating Patients

Phase2 Clinical Trial of LSD for "Suicide Headaches" Begins Treating Patients

MindMed Is Collaborating on a Phase 2 Clinical Trial of LSD For Cluster Headaches with University Hospital Basel's Liechti Lab I'm not aware of how MindMed plans to ask the FDA for permission to give out LSD for clusters. With a therapist with a doctor's note?

Psilocybin for Medical Use