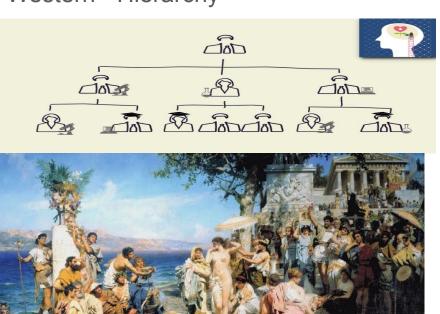

#### Spectrum for control of psychedelics

Western - Hierarchy

Southern - community

#### Western Hierarchy Authorities

#### The West

Western regulatory agencies are busy designating these substances as medicines.

Hierarchy is how we get most of our powerful medicines today, from antidepressants to blood thinners to antibiotics.

We go to a Doctor with massive amounts of training and experience who evaluates us and prescribes a med

Deep benefits to all this knowledge and evidence-based care.

Biggest movement right now in western psychedelics is using them as a medical adjunct for therapy.