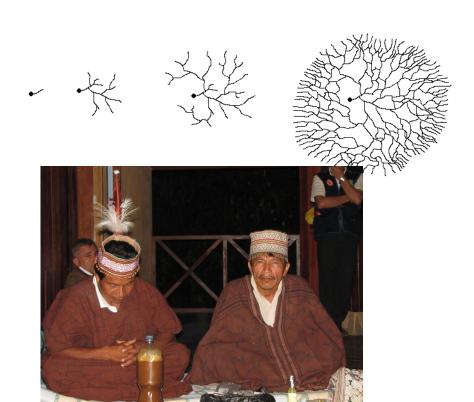

#### Hierarchical and mycelial systems have existed for eons

Hierarchy Mycelial

#### Spectrum of how communities handle psychedelics

Mycelial

Mycelial is based on the model laid down by the mycelia, the roots or body of mushrooms. It's a very popular idea in psychedelic community. The idea that a group of individual cells working together can do a better job navigating the environment and bringing health than a few top-down cells dictating things