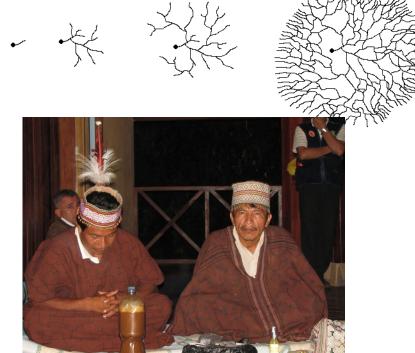

#### Spectrum of how communities handle psychedelics

Mycelial

Mycelial is based on the model laid down by the mycelia, the roots or body of mushrooms. It's a very popular idea in psychedelic community. The idea that a group of individual cells working together can do a better job navigating the environment and bringing health than a few top-down cells dictating things

#### Hierarchical and mycelial systems have existed for eons

Hierarchy Mycelial